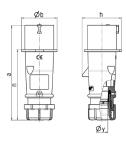

## Drawing

| Drawing               | Amp.      | l     | 10           |       | l   | 32         |      |
|-----------------------|-----------|-------|--------------|-------|-----|------------|------|
| 2 MB 217              | Poles     | 3     | 4            | 5     | 3   | 4          | 5    |
| Dim. in mm            | а         | 142   | 147          | 147   | 186 | 186        | 180  |
|                       | b         | 53    | 59           | 67    | 70  | 70         | 77   |
|                       | h         | 59    | 69.4         | 76    | 81  | 81         | 89.5 |
|                       | n         | 105.2 | 110.5        | 110.5 | 141 | 141        | 135  |
|                       | у         | 14.5  | 16           | 16    | 22  | 22         | 22   |
| Terminal for co       | nd. cross | 1     | 1            | 1     | 2.5 | 2.5        | 2.5  |
| section (mm²) minmax. |           | —2.5  | <b>—</b> 2.5 | —2.5  | -6  | <b>—</b> 6 | -6   |
|                       |           |       |              |       |     |            |      |