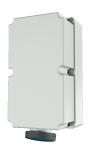

## Wall mounted receptacle

Part no. 5042A

- screw terminals
- X-CONTACT
- fused with 3 pole fuse socket NH 00
- also available with fuse disconnector