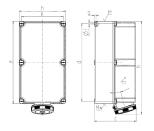

## Drawing

| Drawing               | Amp.      | 123         |      |
|-----------------------|-----------|-------------|------|
| 1 MB 163              | Poles     | 4           | 5    |
| Dim. in mm            | а         | 460         | 460  |
|                       | ь         | 260         | 260  |
|                       | c         | 234         | 234  |
|                       | d         | 434         | 434  |
|                       | e         | 234         | 234  |
|                       | f         | 11          | 11   |
|                       | g.        | 9           | 9    |
|                       | h         | 519         | 519  |
|                       | M         | 63          | 63   |
|                       | M*        | 2x63        | 2x63 |
| Max. cable diam. (mm) |           | 44          | 44   |
| Terminal for cor      | nd. cross | 25          | 25   |
| section (mm²) m       | inmax.    | <b>—</b> 70 | -70  |