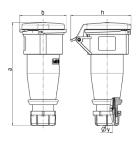

## Drawing

| Drawing                  | Amp.  |      | 16   |      |     | 32  |     |
|--------------------------|-------|------|------|------|-----|-----|-----|
| 3 MB 63                  | Poles | 3    | 4    | 5    | 3   | 4   | 5   |
| Dim. in mm               | а     | 162  | 165  | 167  | 209 | 209 | 208 |
|                          | b     | 60   | 68   | 76   | 82  | 82  | 89  |
|                          | h     | 83   | 92   | 98   | 100 | 100 | 108 |
|                          | у     | 14.5 | 16   | 16   | 22  | 22  | 22  |
|                          |       |      |      |      |     |     |     |
| Terminal for cond. cross |       | 1    | 1    | 1    | 2.5 | 2.5 | 2.5 |
| section (mm²) minmax.    |       | —2.5 | —2.5 | —2.5 | 6   | —6  | 6   |