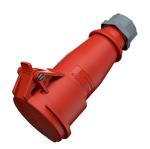

## **Connector AM-TOP®**

Part no. 511

- screw terminals

- single part body cable gland and sealing strain relief and protection against kinking

## Technical specifications

| Ampere                    | 16 A            |
|---------------------------|-----------------|
| Poles                     | 3 p             |
| Voltage                   | 400 V           |
| Clock position            | 9 h             |
| Hertz                     | 50-60 Hz        |
| Connection technology     | Screw terminals |
| Contact                   | standard        |
| Protection type           | IP 44           |
| Weight                    | 174 g           |
| Declaration of Conformity | EAC, CQC        |