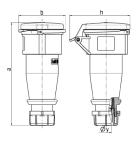

## Drawing

| Allip.   |               | 10                                                                                                             |                                                                                                                                                                                                              |                                                                                                                                                                                                                                                                               | 32                                                                                                                                                                                                                                                                                                                                                |                                                                                                                                                                                                                                                                                                                                                                                                                       |
|----------|---------------|----------------------------------------------------------------------------------------------------------------|--------------------------------------------------------------------------------------------------------------------------------------------------------------------------------------------------------------|-------------------------------------------------------------------------------------------------------------------------------------------------------------------------------------------------------------------------------------------------------------------------------|---------------------------------------------------------------------------------------------------------------------------------------------------------------------------------------------------------------------------------------------------------------------------------------------------------------------------------------------------|-----------------------------------------------------------------------------------------------------------------------------------------------------------------------------------------------------------------------------------------------------------------------------------------------------------------------------------------------------------------------------------------------------------------------|
| Poles    | 3             | 4                                                                                                              | 5                                                                                                                                                                                                            | 3                                                                                                                                                                                                                                                                             | 4                                                                                                                                                                                                                                                                                                                                                 | 5                                                                                                                                                                                                                                                                                                                                                                                                                     |
| а        | 162           | 165                                                                                                            | 167                                                                                                                                                                                                          | 209                                                                                                                                                                                                                                                                           | 209                                                                                                                                                                                                                                                                                                                                               | 208                                                                                                                                                                                                                                                                                                                                                                                                                   |
| b        | 60            | 68                                                                                                             | 76                                                                                                                                                                                                           | 82                                                                                                                                                                                                                                                                            | 82                                                                                                                                                                                                                                                                                                                                                | 89                                                                                                                                                                                                                                                                                                                                                                                                                    |
| h        | 83            | 92                                                                                                             | 98                                                                                                                                                                                                           | 100                                                                                                                                                                                                                                                                           | 100                                                                                                                                                                                                                                                                                                                                               | 108                                                                                                                                                                                                                                                                                                                                                                                                                   |
| у        | 14.5          | 16                                                                                                             | 16                                                                                                                                                                                                           | 22                                                                                                                                                                                                                                                                            | 22                                                                                                                                                                                                                                                                                                                                                | 22                                                                                                                                                                                                                                                                                                                                                                                                                    |
|          |               |                                                                                                                |                                                                                                                                                                                                              |                                                                                                                                                                                                                                                                               |                                                                                                                                                                                                                                                                                                                                                   |                                                                                                                                                                                                                                                                                                                                                                                                                       |
| d. cross | 1             | 1                                                                                                              | 1                                                                                                                                                                                                            | 2.5                                                                                                                                                                                                                                                                           |                                                                                                                                                                                                                                                                                                                                                   |                                                                                                                                                                                                                                                                                                                                                                                                                       |
| nmax.    | —2.5          | <b>—</b> 2.5                                                                                                   | —2.5                                                                                                                                                                                                         | -6                                                                                                                                                                                                                                                                            | <b>—</b> 6                                                                                                                                                                                                                                                                                                                                        | -6                                                                                                                                                                                                                                                                                                                                                                                                                    |
|          | Poles a b h y | Poles         3           a         162           b         60           h         83           y         14.5 | Poles         3         4           a         162         165           b         60         68           h         83         92           y         14.5         16           d. cross         1         1 | Poles         3         4         5           a         162         165         167           b         60         68         76           h         83         92         98           y         14.5         16         16           d. cross         1         1         1 | Poles         3         4         5         3           a         162         165         167         209           b         60         68         76         82           h         83         92         98         100           y         14.5         16         16         22           d. cross         1         1         1         2.5 | Poles         3         4         5         3         4           a         162         165         167         209         209           b         60         68         76         82         82           h         83         92         98         100         100           y         14.5         16         16         22         22           d. cross         1         1         1         2.5         2.5 |