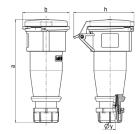

## Drawing

| Drawing                            | Amp.  |      | 16   |      |     | 32  |     |
|------------------------------------|-------|------|------|------|-----|-----|-----|
| 3 MB 63                            | Poles | 3    | 4    | 5    | 3   | 4   | 5   |
| Dim. in mm                         | а     | 162  | 165  | 167  | 209 | 209 | 208 |
|                                    | b     | 60   | 68   | 76   | 82  | 82  | 89  |
|                                    | h     | 83   | 92   | 98   | 100 | 100 | 108 |
|                                    | У     | 14.5 | 16   | 16   | 22  | 22  | 22  |
|                                    |       |      |      |      |     |     |     |
| Terminal for cond. cross           |       | 1    | 1    | 1    | 2.5 | 2.5 | 2.5 |
| section (mm <sup>2</sup> ) minmax. |       | -2.5 | —2.5 | -2.5 | —6  | —6  | —6  |