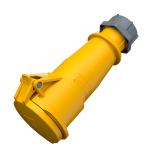

## **Connector AM-TOP®**

Part no. 521

screw terminals

• •

- single part body cable gland and sealing strain relief and protection against kinking

## **Technical specifications**

| Ampere                    | 32 A            |
|---------------------------|-----------------|
| Poles                     | 3 p             |
| Voltage                   | 110 V           |
| Clock position            | 4 h             |
| Hertz                     | 50-60 Hz        |
| Connection technology     | Screw terminals |
| Contact                   | standard        |
| Protection type           | IP 44           |
| Weight                    | 313 g           |
| Declaration of Conformity | EAC, CQC        |