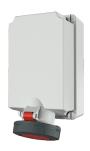

## Wall mounted receptacle

Part no. 5519A

- screw terminals
- X-CONTACT
- suitable for through wiring with fixing points for terminal strip part no. 40114 or 40115
- products with pilot contact on request

## **Technical specifications**

| Ampere                    | 63 A                                                                      |
|---------------------------|---------------------------------------------------------------------------|
| Poles                     | 5 p                                                                       |
| Voltage                   | 400 V                                                                     |
| Clock position            | 6 h                                                                       |
| Hertz                     | 50-60 Hz                                                                  |
| Connection technology     | Screw terminals                                                           |
| Contact                   | highly heat resistant contact carrier, nickel plated contacts, X-CONTACT® |
| Protection type           | IP 67                                                                     |
| Weight                    | 1776 g                                                                    |
| Declaration of Conformity | EAC                                                                       |