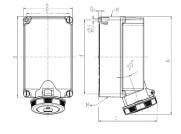

## Drawing

| Drawing                  | Amp.    | 63   |      |
|--------------------------|---------|------|------|
| 1 MB 178                 | Poles   | 4    | 5    |
| Dim. in mm               | а       | 264  | 264  |
|                          | b       | 163  | 163  |
|                          | c       | 191  | 191  |
|                          | d       | 240  | 240  |
|                          | e       | 140  | 140  |
|                          | f       | 8.1  | 8.1  |
|                          | g.      | 8    | 8    |
|                          | h       | 319  | 319  |
|                          | M       | 2x40 | 2x40 |
|                          | М*      | 2x40 | 2x40 |
| Max. cable diam. (mm)    |         | 27   | 27   |
| Terminal for cond. cross |         | 6    | 6    |
| section (mm2) m          | ninmax. | —25  | 25   |