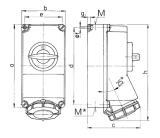

## Drawing

| Drawing         | Amp.      | 1               | 16   |      | 1    | 32           |      |  |
|-----------------|-----------|-----------------|------|------|------|--------------|------|--|
| 1 MB 207        | Poles     | 3               | 4    | 5    | 3    | 4            | 5    |  |
| Dim. in mm      | а         | 225             | 225  | 225  | 225  | 225          | 225  |  |
|                 | b         | 118             | 118  | 118  | 118  | 118          | 118  |  |
|                 | c         | 144             | 146  | 147  | 152  | 152          | 153  |  |
|                 | d         | 208             | 208  | 208  | 208  | 208          | 208  |  |
|                 | е         | 101             | 101  | 101  | 101  | 101          | 101  |  |
|                 | f         | 6.3             | 6.3  | 6.3  | 6.3  | 6.3          | 6.3  |  |
|                 | g.        | 8               | 8    | 8    | 8    | 8            | 8    |  |
|                 | h         | 252             | 255  | 259  | 268  | 268          | 274  |  |
|                 | M         | 1xM25 and 1xM32 |      |      | 1xM2 | 25 and 1xM32 |      |  |
|                 | M*        | 2x25            | 2x25 | 2x25 | 2x25 | 2x25         | 2x25 |  |
| Max. cable diar | n. (mm)   | 25              | 25   | 25   | 25   | 25           | 25   |  |
| Terminal for co | nd. cross | 1.5             | 1.5  | 1.5  | 2.5  | 2.5          | 2.5  |  |
| caction (mm2) n | -!        | 4               | 4    |      | 10   | 10           | 10   |  |