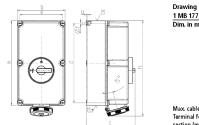

## Drawing

| Drawing                      | Amp.      |      | 125  |      |
|------------------------------|-----------|------|------|------|
| 1 MB 177                     | Poles     | 3    | 4    | 5    |
| Dim. in mm                   | а         | 460  | 460  | 460  |
|                              | b         | 260  | 260  | 260  |
|                              | c         | 270  | 270  | 270  |
|                              | d         | 434  | 434  | 434  |
|                              | e         | 234  | 234  | 234  |
|                              | f         | 11   | 11   | 11   |
|                              | g.        | 9    | 9    | 9    |
|                              | ĥ         | 519  | 519  | 519  |
|                              | M         | 63   | 63   | 63   |
|                              | M*        | 2x63 | 2x63 | 2x63 |
| Max. cable dian              | n. (mm)   | 44   | 44   | 44   |
| Terminal for co              | nd. cross | 25   | 25   | 25   |
| section (mm <sup>2</sup> ) n | ninmax.   | -70  | -70  | -70  |