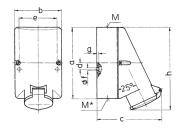

## Drawing

| Drawing          | Amp.      | l .                        | 16  |                            |     | 32  |  |
|------------------|-----------|----------------------------|-----|----------------------------|-----|-----|--|
| 1 MB 137         | Poles     | 2                          | 3   |                            | 2   | 3   |  |
| Dim. in mm       | а         | 128                        | 128 |                            | 128 | 128 |  |
|                  | b         | 84                         | 84  |                            | 84  | 84  |  |
|                  | c         | 120                        | 120 |                            | 120 | 120 |  |
|                  | d         | 11                         | 11  |                            | 11  | 11  |  |
|                  | е         | 68                         | 68  |                            | 68  | 68  |  |
|                  | f         | 5.3                        | 5.3 |                            | 5.3 | 5.3 |  |
|                  | g.        | 4                          | 4   |                            | 4   | 4   |  |
|                  | h         | 146                        | 146 |                            | 146 | 146 |  |
|                  | M         | 25                         | 25  |                            | 32  | 32  |  |
|                  | M*        | 2x25 (blind) to be cut out |     | 2x25 (blind) to be cut out |     |     |  |
| Max. cable dian  | n. (mm)   | 18                         | 18  |                            | 25  | 25  |  |
| Terminal for cor | nd. cross | 4                          | 4   |                            | 4   | 4   |  |
|                  |           |                            |     |                            |     |     |  |