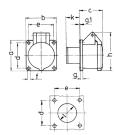

## Drawing

| Drawing          | Amp.     |     | 16  |     | 32  |   |
|------------------|----------|-----|-----|-----|-----|---|
| 1 MB 136         | Poles    | 2   | 3   | 2   | 3   |   |
| Dim. in mm       | а        | 55  | 55  | 55  | 55  |   |
|                  | b        | 55  | 55  | 55  | 55  |   |
|                  | c        | 44  | 44  | 44  | 44  |   |
|                  | d        | 45  | 45  | 45  | 45  |   |
|                  | e        | 45  | 45  | 45  | 45  |   |
|                  | f        | 4.2 | 4.2 | 4.2 | 4.2 |   |
|                  | g.       | 8   | 8   | 8   | 8   |   |
|                  | g.1      | 2   | 2   | 2   | 2   |   |
|                  | h        | 67  | 67  | 67  | 67  |   |
|                  | k        | 22  | 22  | 22  | 22  |   |
|                  | I        | 34  | 34  | 34  | 34  |   |
| Terminal for con | d. cross | 4   | 4   | 4   | 4   |   |
| section (mm²) m  | inmax.   | —10 | —10 | —10 | —10 | I |