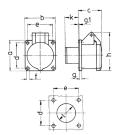

## Drawing

| Drawing           | Amp.     |             | 16  |     | 32  |  |
|-------------------|----------|-------------|-----|-----|-----|--|
| 1 MB 136          | Poles    | 2           | 3   | 2   | 3   |  |
| Dim. in mm        | а        | 55          | 55  | 55  | 55  |  |
|                   | b        | 55          | 55  | 55  | 55  |  |
|                   | c        | 44          | 44  | 44  | 44  |  |
|                   | d        | 45          | 45  | 45  | 45  |  |
|                   | е        | 45          | 45  | 45  | 45  |  |
|                   | f        | 4.2         | 4.2 | 4.2 | 4.2 |  |
|                   | g.       | 8           | 8   | 8   | 8   |  |
|                   | g.1      | 2           | 2   | 2   | 2   |  |
|                   | h        | 67          | 67  | 67  | 67  |  |
|                   | k        | 22          | 22  | 22  | 22  |  |
|                   | - 1      | 34          | 34  | 34  | 34  |  |
| Terminal for con- | d. cross | 4           | 4   | 4   | 4   |  |
| section (mm²) mi  | nmax.    | <b>—</b> 10 | —10 | —10 | —10 |  |