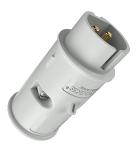

## Plug

Part no. 635A

screw terminals with grommet

## Technical specifications

| Ampere                    | 16 A            |
|---------------------------|-----------------|
| Poles                     | 2 p             |
| Voltage                   | 50 V            |
| Clock position            | 10 h            |
| Connection technology     | Screw terminals |
| Contact                   | standard        |
| Protection type           | IP 44           |
| Weight                    | 141 g           |
| Declaration of Conformity | EAC, CQC        |