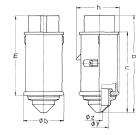

## Drawing

| Drawing                      | Amp.   |     | 16  |     | 32  |  |
|------------------------------|--------|-----|-----|-----|-----|--|
| 2 MB 159                     | Poles  | 2   | 3   | 2   | 3   |  |
| Dim. in mm                   | а      | 130 | 130 | 130 | 130 |  |
|                              | b      | 55  | 55  | 55  | 55  |  |
|                              | h      | 58  | 58  | 58  | 58  |  |
|                              | m      | 108 | 108 | 108 | 108 |  |
|                              | n      | 107 | 107 | 107 | 107 |  |
|                              | у      | 25  | 25  | 25  | 25  |  |
|                              | z      | 9   | 9   | 9   | 9   |  |
| Terminal for cond. cross     |        | 4   | 4   | 4   | 4   |  |
| section (mm <sup>2</sup> ) m | inmax. | -10 | -10 | -10 | —10 |  |