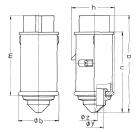

## Drawing

| Drawing                  | Amp.  |     | 16  |     | 32  |  |
|--------------------------|-------|-----|-----|-----|-----|--|
| 2 MB 159                 | Poles | 2   | 3   | 2   | 3   |  |
| Dim. in mm               | а     | 130 | 130 | 130 | 130 |  |
|                          | ь     | 55  | 55  | 55  | 55  |  |
|                          | h     | 58  | 58  | 58  | 58  |  |
|                          | m     | 108 | 108 | 108 | 108 |  |
|                          | n     | 107 | 107 | 107 | 107 |  |
|                          | у     | 25  | 25  | 25  | 25  |  |
|                          | z     | 9   | 9   | 9   | 9   |  |
| Terminal for cond. cross |       | 4   | 4   | 4   | 4   |  |
| section (mm²) minmax.    |       | —10 | -10 | —10 | —10 |  |