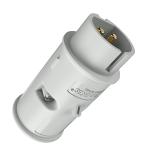

## Plug Part no. 648A

- screw terminals
- with grommet

## Technical specifications

| Ampere                    | 32 A            |
|---------------------------|-----------------|
| Poles                     | 2 p             |
| Voltage                   | 50 V            |
| Clock position            | 10 h            |
| Connection technology     | Screw terminals |
| Contact                   | standard        |
| Protection type           | IP 44           |
| Weight                    | 141 g           |
| Declaration of Conformity | EAC, CQC        |