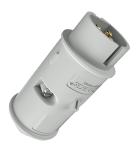

## Plug

Part no. 650A

screw terminals with grommet

## Technical specifications

| Ampere                    | 32 A            |
|---------------------------|-----------------|
| Poles                     | 3 p             |
| Voltage                   | 40-50 V         |
| Clock position            | 12 h            |
| Hertz                     | 50-60 Hz        |
| Connection technology     | Screw terminals |
| Contact                   | standard        |
| Protection type           | IP 44           |
| Weight                    | 155 g           |
| Declaration of Conformity | EAC, CQC        |