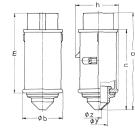

## Drawing

| Drawing                            | Amp.  |     | 16  |     | 32  |  |
|------------------------------------|-------|-----|-----|-----|-----|--|
| 2 MB 159                           | Poles | 2   | 3   | 2   | 3   |  |
| Dim. in mm                         | а     | 130 | 130 | 130 | 130 |  |
|                                    | b     | 55  | 55  | 55  | 55  |  |
|                                    | h     | 58  | 58  | 58  | 58  |  |
|                                    | m     | 108 | 108 | 108 | 108 |  |
|                                    | n     | 107 | 107 | 107 | 107 |  |
|                                    | у     | 25  | 25  | 25  | 25  |  |
|                                    | z     | 9   | 9   | 9   | 9   |  |
| Terminal for cond. cross           |       | 4   | 4   | 4   | 4   |  |
| section (mm <sup>2</sup> ) minmax. |       | -10 | -10 | —10 | —10 |  |