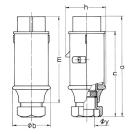

## Drawing

| Drawing                      | Amp.    | 16   |      |  | 32   |      |  |
|------------------------------|---------|------|------|--|------|------|--|
| 2 MB 158                     | Poles   | 2    | 3    |  | 2    | 3    |  |
| Dim. in mm                   | а       | 150  | 150  |  | 150  | 150  |  |
|                              | b       | 55   | 55   |  | 55   | 55   |  |
|                              | h       | 58   | 58   |  | 58   | 58   |  |
|                              | m       | 128  | 128  |  | 128  | 128  |  |
|                              | n       | 130  | 130  |  | 130  | 130  |  |
|                              | У       | 24.7 | 24.7 |  | 24.7 | 24.7 |  |
| Terminal for cond. cross     |         | 4    | 4    |  | 4    | 4    |  |
| section (mm <sup>2</sup> ) r | ninmax. | _10  | -10  |  | _10  | -10  |  |