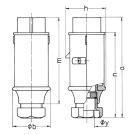

## Drawing

| Drawing                             | Amp.  | 16   |      |  | 32   |      |  |
|-------------------------------------|-------|------|------|--|------|------|--|
| 2 MB 158                            | Poles | 2    | 3    |  | 2    | 3    |  |
| Dim. in mm                          | а     | 150  | 150  |  | 150  | 150  |  |
|                                     | b     | 55   | 55   |  | 55   | 55   |  |
|                                     | h     | 58   | 58   |  | 58   | 58   |  |
|                                     | m     | 128  | 128  |  | 128  | 128  |  |
|                                     | n     | 130  | 130  |  | 130  | 130  |  |
|                                     | у     | 24.7 | 24.7 |  | 24.7 | 24.7 |  |
|                                     |       |      |      |  |      |      |  |
| Terminal for cond. cross            |       | 4    | 4    |  | 4    | 4    |  |
| section (mm <sup>2</sup> ) min -max |       | _10  | -10  |  | _10  | -10  |  |