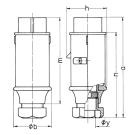

## Drawing

| Drawing                  | Amp.     | 16   |      |  | 32   |      |  |
|--------------------------|----------|------|------|--|------|------|--|
| 2 MB 158                 | Poles    | 2    | 3    |  | 2    | 3    |  |
| Dim. in mm               | а        | 150  | 150  |  | 150  | 150  |  |
|                          | b        | 55   | 55   |  | 55   | 55   |  |
|                          | h        | 58   | 58   |  | 58   | 58   |  |
|                          | m        | 128  | 128  |  | 128  | 128  |  |
|                          | n        | 130  | 130  |  | 130  | 130  |  |
|                          | у        | 24.7 | 24.7 |  | 24.7 | 24.7 |  |
|                          |          |      |      |  |      |      |  |
| Terminal for cond. cross |          | 4    | 4    |  | 4    | 4    |  |
| section (mm²) r          | nin -max | _10  | -10  |  | _10  | -10  |  |