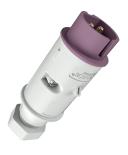

## Plug

Part no. 668A

screw terminals with cable gland

## Technical specifications

| Ampere                    | 32 A            |
|---------------------------|-----------------|
| Poles                     | 2 p             |
| Voltage                   | 20-25 V         |
| Hertz                     | 50-60 Hz        |
| Connection technology     | Screw terminals |
| Contact                   | standard        |
| Protection type           | IP 44           |
| Weight                    | 163 g           |
| Declaration of Conformity | EAC             |