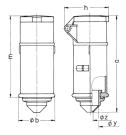

## Drawing

| Drawing                  | Amp.  |     | 16  |     | 32  |  |
|--------------------------|-------|-----|-----|-----|-----|--|
| 3 MB 37                  | Poles | 2   | 3   | 2   | 3   |  |
| Dim. in mm               | а     | 144 | 144 | 144 | 144 |  |
|                          | ь     | 55  | 55  | 55  | 55  |  |
|                          | h     | 67  | 67  | 67  | 67  |  |
|                          | m     | 122 | 122 | 122 | 122 |  |
|                          | у     | 25  | 25  | 25  | 25  |  |
|                          | z     | 9   | 9   | 9   | 9   |  |
|                          |       |     |     |     |     |  |
| Terminal for cond. cross |       | 4   | 4   | 4   | 4   |  |
| section (mm²) minmax.    |       | —10 | -10 | —10 | —10 |  |