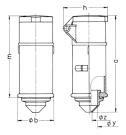

## Drawing

| Drawing                  | Amp.  |     | 16  |     | 32  |  |
|--------------------------|-------|-----|-----|-----|-----|--|
| 3 MB 37                  | Poles | 2   | 3   | 2   | 3   |  |
| Dim. in mm               | a     | 144 | 144 | 144 | 144 |  |
|                          | b     | 55  | 55  | 55  | 55  |  |
|                          | h     | 67  | 67  | 67  | 67  |  |
|                          | m     | 122 | 122 | 122 | 122 |  |
|                          | у     | 25  | 25  | 25  | 25  |  |
|                          | z     | 9   | 9   | 9   | 9   |  |
|                          |       |     |     |     |     |  |
| Terminal for cond. cross |       | 4   | 4   | 4   | 4   |  |
| section (mm²) minmax.    |       | —10 | —10 | —10 | —10 |  |