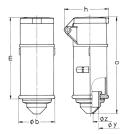

## Drawing

| Drawing                  | Amp.  |     | 16  |     | 32  |  |
|--------------------------|-------|-----|-----|-----|-----|--|
| 3 MB 37                  | Poles | 2   | 3   | 2   | 3   |  |
| Dim. in mm               | а     | 144 | 144 | 144 | 144 |  |
|                          | Ь     | 55  | 55  | 55  | 55  |  |
|                          | h     | 67  | 67  | 67  | 67  |  |
|                          | m     | 122 | 122 | 122 | 122 |  |
|                          | у     | 25  | 25  | 25  | 25  |  |
|                          | z     | 9   | 9   | 9   | 9   |  |
|                          |       |     |     |     |     |  |
| Terminal for cond. cross |       | 4   | 4   | 4   | 4   |  |
| section (mm²) minmax.    |       | —10 | -10 | —10 | —10 |  |