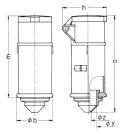

## Drawing

| Drawing                  | Amp.  |     | 16  |     | 32  |  |
|--------------------------|-------|-----|-----|-----|-----|--|
| 3 MB 37                  | Poles | 2   | 3   | 2   | 3   |  |
| Dim. in mm               | a     | 144 | 144 | 144 | 144 |  |
|                          | b     | 55  | 55  | 55  | 55  |  |
|                          | h     | 67  | 67  | 67  | 67  |  |
|                          | m     | 122 | 122 | 122 | 122 |  |
|                          | у     | 25  | 25  | 25  | 25  |  |
|                          | z     | 9   | 9   | 9   | 9   |  |
|                          |       |     |     |     |     |  |
| Terminal for cond. cross |       | 4   | 4   | 4   | 4   |  |
| section (mm²) minmax.    |       | —10 | —10 | —10 | —10 |  |