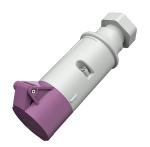

## Connector

Part no. 707A

screw terminalswith cable gland

Technical specifications

| Ampere                    | 16 A            |
|---------------------------|-----------------|
| Poles                     | 2 p             |
| Voltage                   | 20-25 V         |
| Hertz                     | 50-60 Hz        |
| Connection technology     | Screw terminals |
| Contact                   | standard        |
| Protection type           | IP 44           |
| Weight                    | 208 g           |
| Declaration of Conformity | EAC             |