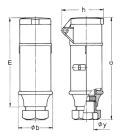

## Drawing

| Drawing                  | Amp.  |      | 16   |      | 32   |  |
|--------------------------|-------|------|------|------|------|--|
| 3 MB 36                  | Poles | 2    | 3    | 2    | 3    |  |
| Dim. in mm               | а     | 164  | 164  | 164  | 164  |  |
|                          | b     | 55   | 55   | 55   | 55   |  |
|                          | h     | 67   | 67   | 67   | 67   |  |
|                          | m     | 142  | 142  | 142  | 142  |  |
|                          | у     | 24.7 | 24.7 | 24.7 | 24.7 |  |
|                          |       |      |      |      |      |  |
| Terminal for cond. cross |       | 4    | 4    | 4    | 4    |  |
| section (mm²) minmax.    |       | —10  | —10  | —10  | —10  |  |