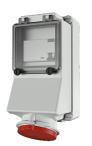

Wall mounted receptacle

Part no. 7127

screw terminals •

•

- fused with RCD (0.03 A)
- other leakage current ratings on request

## Technical specifications

| Ampere                    | 32 A            |
|---------------------------|-----------------|
| Poles                     | 4 p             |
| Voltage                   | 400 V           |
| Clock position            | 6 h             |
| Hertz                     | 50-60 Hz        |
| Connection technology     | Screw terminals |
| Contact                   | standard        |
| Protection type           | IP 44           |
| Enclosure material        | Plastic         |
| Weight                    | 1284 g          |
| Declaration of Conformity | EAC             |