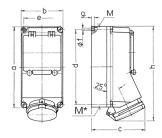

## Drawing

| Drawing                      | Amp.     |               | 16   |      |               | 32   |      |
|------------------------------|----------|---------------|------|------|---------------|------|------|
| 1 MB 168                     | Poles    | 3             | 4    | 5    | 3             | 4    | 5    |
| Dim. in mm                   | а        | 225           | 225  | 225  | 225           | 225  | 225  |
|                              | b        | 118           | 118  | 118  | 118           | 118  | 118  |
|                              | с        | 141           | 141  | 141  | 146           | 146  | 146  |
|                              | d        | 208           | 208  | 208  | 208           | 208  | 208  |
|                              | е        | 101           | 101  | 101  | 101           | 101  | 101  |
|                              | f        | 6.3           | 6.3  | 6.3  | 6.3           | 6.3  | 6.3  |
|                              | g.       | 8             | 8    | 8    | 8             | 8    | 8    |
|                              | h        | 250           | 252  | 254  | 264           | 264  | 264  |
|                              | м        | 1x25 and 1x32 |      |      | 1x25 and 1x32 |      |      |
|                              | M*       | 2x25          | 2x25 | 2x25 | 2x25          | 2x25 | 2x25 |
| Max. cable diam              | . (mm)   | 25            | 25   | 25   | 25            | 25   | 25   |
| Terminal for con             | d. cross | 1.5           | 1.5  | 1.5  | 2.5           | 2.5  | 2.5  |
| section (mm <sup>2</sup> ) m | inmax.   | -4            | —4   | 4    | 10            | —10  | -10  |