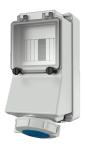

## Wall mounted receptacle

Part no. 7128

- screw terminals
- with DIN rail, optional fitting of Neozed, Diazed, circuit-breakers and RCD's

## Technical specifications

| Ampere                    | 16 A            |
|---------------------------|-----------------|
| Poles                     | 3 p             |
| Voltage                   | 230 V           |
| Clock position            | 6 h             |
| Hertz                     | 50-60 Hz        |
| Connection technology     | Screw terminals |
| Contact                   | standard        |
| Protection type           | IP 67           |
| Enclosure material        | Plastic         |
| Weight                    | 914 g           |
| Declaration of Conformity | EAC, CQC        |