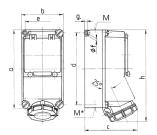

## Drawing

| Drawing          | Amp.     |               | 10   |      | 32            |      |
|------------------|----------|---------------|------|------|---------------|------|
| 1 MB 378         | Poles    | 3             | 4    | 5    | 4             | 5    |
| Dim. in mm       | а        | 225           | 225  | 225  | 225           | 225  |
|                  | b        | 118           | 118  | 118  | 118           | 118  |
|                  | c        | 144           | 146  | 147  | 152           | 153  |
|                  | d        | 208           | 208  | 208  | 208           | 208  |
|                  | е        | 101           | 101  | 101  | 101           | 101  |
|                  | f        | 6.3           | 6.3  | 6.3  | 6.3           | 6.3  |
|                  | g.       | 8             | 8    | 8    | 8             | 8    |
|                  | h        | 252           | 255  | 259  | 268           | 274  |
|                  | M        | 1x25 and 1x32 |      |      | 1x25 and 1x32 |      |
|                  | M*       | 2x25          | 2x25 | 2x25 | 2x25          | 2x25 |
| Max. cable diam  | . (mm)   | 25            | 25   | 25   | 25            | 25   |
| Terminal for con | d. cross | 1.5           | 1.5  | 1.5  | 2.5           | 2.5  |
| section (mm²) m  | nmax.    | <del>-4</del> | -4   | -4   | —10           | —10  |