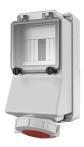

## Wall mounted receptacle

Part no. 7131

- screw terminals
- with DIN rail, optional fitting of Neozed, Diazed, circuit-breakers and RCD's

## Technical specifications

| Ampere                    | 32 A            |
|---------------------------|-----------------|
| Poles                     | 4 p             |
| Voltage                   | 400 V           |
| Clock position            | 6 h             |
| Hertz                     | 50-60 Hz        |
| Connection technology     | Screw terminals |
| Contact                   | standard        |
| Protection type           | IP 67           |
| Enclosure material        | Plastic         |
| Weight                    | 992 g           |
| Declaration of Conformity | EAC             |