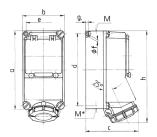

## Drawing

| Drawing         | Amp.      |               | 16   |               | 32   |      |
|-----------------|-----------|---------------|------|---------------|------|------|
| 1 MB 378        | Poles     | 3             | 4    | 5             | 4    | 5    |
| Dim. in mm      | а         | 225           | 225  | 225           | 225  | 225  |
|                 | b         | 118           | 118  | 118           | 118  | 118  |
|                 | c         | 144           | 146  | 147           | 152  | 153  |
|                 | d         | 208           | 208  | 208           | 208  | 208  |
|                 | е         | 101           | 101  | 101           | 101  | 101  |
|                 | f         | 6.3           | 6.3  | 6.3           | 6.3  | 6.3  |
|                 | g.        | 8             | 8    | 8             | 8    | 8    |
|                 | h         | 252           | 255  | 259           | 268  | 274  |
|                 | M         | 1x25 and 1x32 |      | 1x25 and 1x32 |      |      |
|                 | M*        | 2x25          | 2x25 | 2x25          | 2x25 | 2x25 |
| Max. cable dia  | m. (mm)   | 25            | 25   | 25            | 25   | 25   |
| Terminal for co | nd. cross | 1.5           | 1.5  | 1.5           | 2.5  | 2.5  |
| section (mm²) r | nin -may  | _4            | 4    | 1             | 10   | 10   |