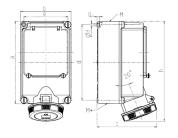

## Drawing

| Drawing                  | Amp.    | 63   |      |
|--------------------------|---------|------|------|
| 1 MB 619                 | Poles   | 4    | 5    |
| Dim. in mm               | а       | 264  | 264  |
|                          | b       | 163  | 163  |
|                          | c       | 191  | 191  |
|                          | d       | 240  | 240  |
|                          | е       | 140  | 140  |
|                          | f       | 8.1  | 8.1  |
|                          | g.      | 8    | 8    |
|                          | h       | 319  | 319  |
|                          | M       | 40   | 40   |
|                          | M*      | 2x40 | 2x40 |
| Max. cable diam. (mm)    |         | 27   | 27   |
| Terminal for cond. cross |         | 6    | 6    |
| caction (mm2) n          | ain may | 25   | 2.5  |