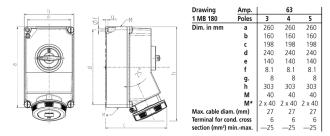

|
|---------------------------|---------------------------------------|
| Poles                     | 4 p                                   |
| Voltage                   | 400 V                                 |
| Clock position            | 6 h                                   |
| Hertz                     | 50-60 Hz                              |
| Connection technology     | Screw terminals                       |
| Contact                   | X-CONTACT®                            |
| Protection type           | IP 67                                 |
| Enclosure material        | Plastic, high resistance to chemicals |
| Weight                    | 2526 g                                |
| Declaration of Conformity | EAC, CQC                              |

## Drawing