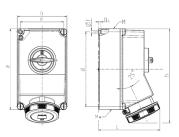

## Drawing

| Drawing                  | Amp.     |        | 63     |        |
|--------------------------|----------|--------|--------|--------|
| 1 MB 180                 | Poles    | 3      | 4      | 5      |
| Dim. in mm               | а        | 260    | 260    | 260    |
|                          | b        | 160    | 160    | 160    |
|                          | c        | 198    | 198    | 198    |
|                          | d        | 240    | 240    | 240    |
|                          | е        | 140    | 140    | 140    |
|                          | f        | 8.1    | 8.1    | 8.1    |
|                          | g.       | 8      | 8      | 8      |
|                          | ĥ        | 303    | 303    | 303    |
|                          | M        | 40     | 40     | 40     |
|                          | M*       | 2 x 40 | 2 x 40 | 2 x 40 |
| Max. cable diam. (mm)    |          | 27     | 27     | 27     |
| Terminal for cond. cross |          | 6      | 6      | 6      |
| section (mm²) n          | nin -may | 25     | 25     | -25    |