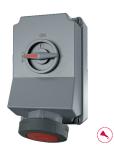

## Wall mounted receptacle

Part no. 7290

- screw terminals
- X-CONTACT
- highly resistant to chemicals highly heat resistant contact carrier
- nickel plated contacts
- switched
- mechanical DUO-interlock
- receptacles can be padlocked