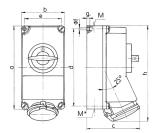

## Drawing

| Drawing                  | Amp.    | 10            | 32            |
|--------------------------|---------|---------------|---------------|
| 1 MB 383                 | Poles   | 7             | 7             |
| Dim. in mm               | а       | 225           | 225           |
|                          | b       | 118           | 118           |
|                          | c       | 141           | 146           |
|                          | d       | 208           | 208           |
|                          | е       | 101           | 101           |
|                          | f       | 6.3           | 6.3           |
|                          | g.      | 8             | 8             |
|                          | h       | 254           | 264           |
|                          | M       | 1x32 and 1x25 | 1x32 and 1x25 |
|                          | М*      | 2x25          | 2x25          |
| Max. cable diam. (mm)    |         | 25            | 25            |
| Terminal for cond. cross |         | 1.5           | 2.5           |
| section (mm²) m          | ninmax. | -4            | —10 <b> </b>  |