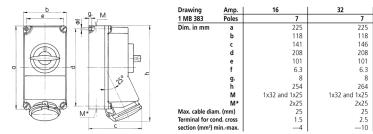

chanical DUO-interlock
- highly heat resistant contact carrier
- nickel plated contacts
- 6 pole switch with 2 auxiliary contacts (1 NO and 1 NC)
- receptacles can be padlocked

## **Technical specifications**

| Ampere                    | 16 A            |
|---------------------------|-----------------|
| Poles                     | 7 p             |
| Voltage                   | 500 V           |
| Clock position            | 7 h             |
| Hertz                     | 50-60 Hz        |
| Connection technology     | Screw terminals |
| Contact                   | standard        |
| Protection type           | IP 44           |
| Enclosure material        | Plastic         |
| Weight                    | 1432 g          |
| Declaration of Conformity | EAC, CQC        |

## Drawing