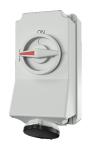

## Wall mounted receptacle

Part no. 7320

- screw terminals
- switched

•

•

- mechanical DUO-interlock
- highly heat resistant contact carrier
- nickel plated contacts
- 6 pole switch with 2 auxiliary contacts (1 NO and 1 NC)
- receptacles can be padlocked

## **Technical specifications**

| Ampere                    | 16 A            |
|---------------------------|-----------------|
| Poles                     | 7 p             |
| Voltage                   | 500 V           |
| Clock position            | 7 h             |
| Hertz                     | 50-60 Hz        |
| Connection technology     | Screw terminals |
| Contact                   | standard        |
| Protection type           | IP 44           |
| Enclosure material        | Plastic         |
| Weight                    | 1432 g          |
| Declaration of Conformity | EAC, CQC        |