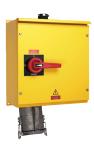

## Wall mounted receptacle

Part no. 75121

- screw terminals
- switched
- mechanical interlock
- cable entry bushing for cables of up to 65 mm at top and blind flange at bottom
- enclosure made of sheet steel, painted in RAL 1021
- · seawater resistant products are available on request