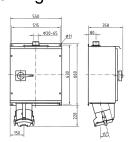

switched
- mechanical interlock
- cable entry bushing for cables of up to 65 mm at top and blind flange at bottom
- enclosure made of sheet steel, painted in RAL 1021
- · seawater resistant products are available on request

## **Technical specifications**

| Ampere                    | 250 A           |
|---------------------------|-----------------|
| Poles                     | 5 p             |
| Voltage                   | 400 V           |
| Clock position            | 6 h             |
| Hertz                     | 50-60 Hz        |
| Connection technology     | Screw terminals |
| Contact                   | standard        |
| Protection type           | IP 55           |
| Weight                    | 35000 g         |
| Declaration of Conformity | EAC             |

## Drawing



Drawing 1 MB 403/2

Dim. in mm