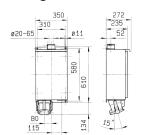

ntactor
- electrically interlocked
- cable entry bushing for cables of up to 65 mm at top and blind flange at bottom
- enclosure made of sheet steel, painted in RAL 1021
- seawater resistant products are available on request

## **Technical specifications**

| Ampere                    | 200 A           |
|---------------------------|-----------------|
| Poles                     | 4 p             |
| Voltage                   | 400 V           |
| Clock position            | 6 h             |
| Hertz                     | 50-60 Hz        |
| Connection technology     | Screw terminals |
| Contact                   | standard        |
| Protection type           | IP 55           |
| Weight                    | 28820 g         |
| Declaration of Conformity | EAC             |

## Drawing



Drawing 1 MB 387

Dim. in mr