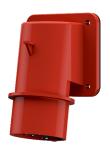

## Panel mounted inlet

Part no. 752

- screw terminals
- highly heat resistant contact carrier
- nickel plated contacts

## Technical specifications

| Ampere                    | 32 A                                                          |
|---------------------------|---------------------------------------------------------------|
| Poles                     | 7 p                                                           |
| Voltage                   | 400 V                                                         |
| Clock position            | 6 h                                                           |
| Hertz                     | 50-60 Hz                                                      |
| Connection technology     | Screw terminals                                               |
| Contact                   | nickel plated contacts, highly heat resistant contact carrier |
| Protection type           | IP 44                                                         |
| Weight                    | 282 g                                                         |
| Declaration of Conformity | EAC, CQC                                                      |