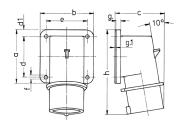

## Drawing

| Drawing                  | Amp.<br>Poles | 16   | 32  |
|--------------------------|---------------|------|-----|
| 2 MB 71                  |               | 7    |     |
| Dim. in mm               | a             | 85   | 75  |
|                          | b             | 85   | 90  |
|                          | c             | 79   | 90  |
|                          | d             | 64   | 45  |
|                          | d1            | 10   | 13  |
|                          | e             | 64   | 78  |
|                          | f             | 5.5  | 5.5 |
|                          | g.            | 6    | 6   |
|                          | g.1           | 2    | 2   |
|                          | h             | 129  | 138 |
| Terminal for cond. cross |               | 1    | 2.5 |
| section (mm²) minmax.    |               | —2.5 | 6   |