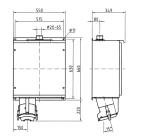

tor
- electrically interlocked
- cable entry bushing for cables of up to 65 mm at top and blind flange at bottom
  - enclosure made of sheet steel, painted in RAL 1021
  - seawater resistant products are available on request

## **Technical specifications**

| Ampere                    | 250 A           |
|---------------------------|-----------------|
| Poles                     | 4 p             |
| Voltage                   | 400 V           |
| Clock position            | 6 h             |
| Hertz                     | 50-60 Hz        |
| Connection technology     | Screw terminals |
| Contact                   | standard        |
| Protection type           | IP 55           |
| Weight                    | 46000 g         |
| Declaration of Conformity | EAC             |

## Drawing



Drawing 1 MB 404/2 Dim. in mm