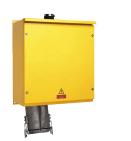

Wall mounted receptacle

Part no. 75437

- screw terminals
- switched

•

•

•

- with contactor
- electrically interlocked
- cable entry bushing for cables of up to 65 mm at top and blind flange at bottom
  - enclosure made of sheet steel, painted in RAL 1021
  - seawater resistant products are available on request