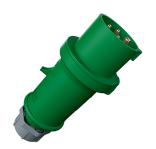

## **Plug ProTOP**

Part no. 773

- screw terminals

- cable gland and sealing strain relief and protection against kinking enclosure with thread lock and safety slide

## **Technical specifications**

| Ampere                    | 32 A            |
|---------------------------|-----------------|
| Poles                     | 4 p             |
| Voltage                   | 50-500 V        |
| Clock position            | 10 h            |
| Hertz                     | 100-300 Hz      |
| Connection technology     | Screw terminals |
| Contact                   | standard        |
| Protection type           | IP 44           |
| Weight                    | 262 g           |
| Declaration of Conformity | EAC             |