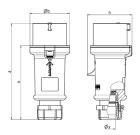

## Drawing

| Drawing Amp.             |       | 16   |              |       | 32   |      |            |
|--------------------------|-------|------|--------------|-------|------|------|------------|
| 2 MB 214                 | Poles | 3    | 4            | 5     | 3    | 4    | 5          |
| Dim. in mm               | а     | 148  | 160          | 160   | 197  | 197  | 197        |
|                          | b     | 55   | 65.6         | 65.6  | 75   | 75   | 75         |
|                          | h     | 61   | 72.5         | 72.5  | 80.5 | 80.5 | 85         |
|                          | n     | 112  | 123.5        | 123.5 | 152  | 152  | 152        |
|                          | у     | 14.5 | 16           | 16    | 22   | 22   | 22         |
| Terminal for cond. cross |       | 1    | 1            | 1     | 2.5  | 2.5  | 2.5        |
| section (mm²) minmax.    |       | —2.5 | <b>—</b> 2.5 | —2.5  | 6    | -6   | <b>—</b> 6 |
|                          |       |      |              |       |      |      |            |