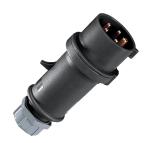

## **Plug ProTOP**

Part no. 777

- screw terminals

- cable gland and sealing strain relief and protection against kinking enclosure with thread lock and safety slide

## Technical specifications

| Ampere                    | 32 A            |
|---------------------------|-----------------|
| Poles                     | 5 p             |
| Voltage                   | 500 V           |
| Clock position            | 7 h             |
| Hertz                     | 50-60 Hz        |
| Connection technology     | Screw terminals |
| Contact                   | standard        |
| Protection type           | IP 44           |
| Weight                    | 293 g           |
| Declaration of Conformity | EAC             |