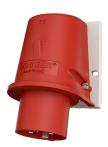

## Wall mounted inlet

Part no. 800

- screw terminals
- for external fixing
- for hinged lids for retrofitting see accessories

## Technical specifications

| Ampere                    | 16 A            |
|---------------------------|-----------------|
| Poles                     | 4 p             |
| Voltage                   | 400 V           |
| Clock position            | 6 h             |
| Hertz                     | 50-60 Hz        |
| Connection technology     | Screw terminals |
| Contact                   | standard        |
| Protection type           | IP 44           |
| Weight                    | 201 g           |
| Declaration of Conformity | VDE, EAC        |