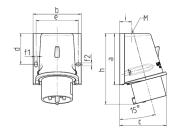

## Drawing

| Drawing    | Amp.  | 16     |        | 1      | 32     |                     |
|------------|-------|--------|--------|--------|--------|---------------------|
| 2 MB 221   | Poles | 4      | 5      | 3      | 4      | 5                   |
| Dim. in mm | а     | 92.5   | 92.5   | 102    | 102    | 102                 |
|            | b     | 87     | 87     | 94     | 94     | 94                  |
|            | c     | 84.5   | 84.5   | 94     | 94     | 94                  |
|            | d     | 55.5   | 55.5   | 62     | 62     | 62                  |
|            | e     | 76     | 76     | 84     | 84     | 84                  |
|            | f1    | 5.3    | 5.3    | 5.3    | 5.3    | 5.3                 |
|            | f2    | 5.3    | 5.3    | 5.3    | 5.3    | 5.3                 |
|            | h     | 128    | 128    | 146    | 146    | 146                 |
|            | i     | 21.5   | 21.5   | 26     | 26     | 26                  |
|            | 8.4   | 25,4 5 | 2Fu1 F | 2Eu1 E | 2Eu1 E | 22 <sub>4</sub> 1 E |