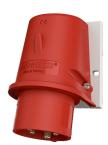

## Wall mounted inlet

Part no. 801

- screw terminals
- for external fixing
- for hinged lids for retrofitting see accessories

## Technical specifications

| Ampere                    | 16 A            |
|---------------------------|-----------------|
| Poles                     | 5 p             |
| Voltage                   | 400 V           |
| Clock position            | 6 h             |
| Hertz                     | 50-60 Hz        |
| Connection technology     | Screw terminals |
| Contact                   | standard        |
| Protection type           | IP 44           |
| Weight                    | 215 g           |
| Declaration of Conformity | VDE, EAC        |