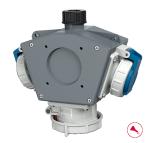

## **DELTA-BOX** receptacle combination

Part no. 83699

- high resistance to chemicals
- highly heat resistant contact carriers and nickel plates contacts with cable grip and installed hanging hook

## **Technical specifications**

| CEE 16 A, 5 p, 400 V      | 1                                                          |
|---------------------------|------------------------------------------------------------|
| SCHUKO® 16 A, 230 V       | 2                                                          |
| Connection / feeder cable | <ul> <li>for 1 cable up to 5 x 4 mm<sup>2</sup></li> </ul> |
| Protection type           | IP 67                                                      |
| Shutter                   | false                                                      |
| Enclosure material        | Plastic, high resistance to chemicals                      |
| Weight                    | 920 g                                                      |
| Declaration of Conformity | EAC, CQC                                                   |