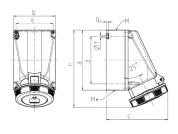

## Drawing

| Drawing                  | Amp.  | 1                          | 63    |       |
|--------------------------|-------|----------------------------|-------|-------|
| 1 MB 112                 | Poles | 3                          | 4     | 5     |
| Dim. in mm               | а     | 170                        | 170   | 170   |
|                          | b     | 118                        | 118   | 118   |
|                          | c     | 175                        | 175   | 175   |
|                          | d     | 134.5                      | 134.5 | 134.5 |
|                          | е     | 103                        | 103   | 103   |
|                          | f     | 6.1                        | 6.1   | 6.1   |
|                          | g.    | 6                          | 6     | 6     |
|                          | h     | 219                        | 219   | 219   |
|                          | M     | 40                         | 40    | 40    |
|                          | M*    | 2x40 (blind) to be cut out |       |       |
| Max. cable diam. (mm)    |       | 27                         | 27    | 27    |
| Terminal for cond. cross |       | 6                          | 6     | 6     |
|                          |       | 25                         | 2.5   | 25    |