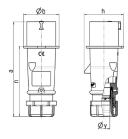

## Drawing

| Drawing                  | Amp.  |       | 16           |       |     | 32         | - 1  |
|--------------------------|-------|-------|--------------|-------|-----|------------|------|
| 2 MB 217                 | Poles | 3     | 4            | 5     | 3   | 4          | 5    |
| Dim. in mm               | а     | 142   | 147          | 147   | 186 | 186        | 180  |
|                          | b     | 53    | 59           | 67    | 70  | 70         | 77   |
|                          | h     | 59    | 69.4         | 76    | 81  | 81         | 89.5 |
|                          | n     | 105.2 | 110.5        | 110.5 | 141 | 141        | 135  |
|                          | у     | 14.5  | 16           | 16    | 22  | 22         | 22   |
| Terminal for cond. cross |       | 1     | 1            | 1     | 2.5 | 2.5        | 2.5  |
| section (mm²) m          | nmax. | —2.5  | <b>—</b> 2.5 | —2.5  | —6  | <b>—</b> 6 | 6    |