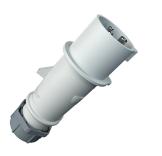

## Plug AM-TOP®

Part no. 862

- screw terminals

- single part body cable gland and sealing strain relief and protection against kinking

## **Technical specifications**

| Ampere                    | 32 A                  |
|---------------------------|-----------------------|
| Poles                     | 3 p                   |
| Voltage                   | Isolating transformer |
| Clock position            | 12 h                  |
| Connection technology     | Screw terminals       |
| Contact                   | standard              |
| Protection type           | IP 44                 |
| Weight                    | 208 g                 |
| Declaration of Conformity | EAC, CQC              |