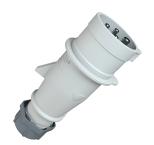

## Plug AM-TOP®

Part no. 863

- screw terminals

- single part body cable gland and sealing strain relief and protection against kinking