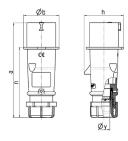

## Drawing

| Drawing          | Amp.     |       | 16           |              |     | 32         | - 1  |
|------------------|----------|-------|--------------|--------------|-----|------------|------|
| 2 MB 217         | Poles    | 3     | 4            | 5            | 3   | 4          | 5    |
| Dim. in mm       | а        | 142   | 147          | 147          | 186 | 186        | 180  |
|                  | b        | 53    | 59           | 67           | 70  | 70         | 77   |
|                  | h        | 59    | 69.4         | 76           | 81  | 81         | 89.5 |
|                  | n        | 105.2 | 110.5        | 110.5        | 141 | 141        | 135  |
|                  | у        | 14.5  | 16           | 16           | 22  | 22         | 22   |
| Terminal for con | d. cross | 1     | 1            | 1            | 2.5 | 2.5        | 2.5  |
| section (mm²) m  | inmax.   | -2.5  | <b>—</b> 2.5 | <b>—</b> 2.5 | -6  | <b>—</b> 6 | 6    |