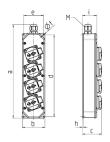

## Drawing

| Drawing<br>1 MB 446 |   |     |
|---------------------|---|-----|
| Dim. in mm          | а | 330 |
|                     | b | 80  |
|                     | c | 68  |
|                     | d | 290 |
|                     | е | 70  |
|                     | f | 4.3 |
|                     | h | 3.8 |
|                     | i | 51  |
|                     | M | 20  |
|                     |   |     |