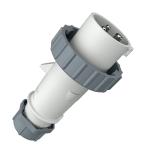

## Plug AM-TOP®

Part no. 886

- screw terminals

- single part body cable gland and sealing strain relief and protection against kinking