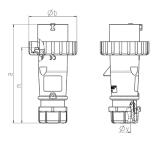

## Drawing

| Drawing                  | Amp.  |      | 16   |      |            | 32         |     |
|--------------------------|-------|------|------|------|------------|------------|-----|
| 2 MB 218                 | Poles | 3    | 4    | 5    | 3          | 4          | 5   |
| Dim. in mm               | а     | 142  | 144  | 147  | 186        | 186        | 180 |
|                          | b     | 70   | 78   | 87   | 94         | 94         | 101 |
|                          | n     | 109  | 111  | 114  | 145        | 145        | 138 |
|                          | у     | 14.5 | 16   | 16   | 22         | 22         | 22  |
| Terminal for cond. cross |       | 1    | 1    | 1    | 2.5        | 2.5        | 2.5 |
| section (mm²) minmax.    |       | —2.5 | —2.5 | —2.5 | <u>—</u> 6 | <b>—</b> 6 | -6  |