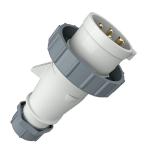

## Plug AM-TOP®

Part no. 887

- screw terminals

- single part body cable gland and sealing strain relief and protection against kinking

## Technical specifications

| Ampere                    | 16 A                  |
|---------------------------|-----------------------|
| Poles                     | 4 p                   |
| Voltage                   | Isolating transformer |
| Clock position            | 12 h                  |
| Connection technology     | Screw terminals       |
| Contact                   | standard              |
| Protection type           | IP 67                 |
| Weight                    | 165 g                 |
| Declaration of Conformity | EAC, CQC              |