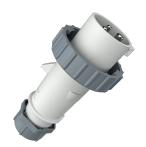

## Plug AM-TOP®

Part no. 888

- screw terminals

- single part body cable gland and sealing strain relief and protection against kinking