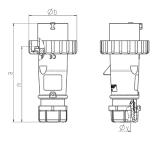

## Drawing

| Drawing          | Amp.      |      | 16           |      |     | 32  |     |
|------------------|-----------|------|--------------|------|-----|-----|-----|
| 2 MB 218         | Poles     | 3    | 4            | 5    | 3   | 4   | 5   |
| Dim. in mm       | а         | 142  | 144          | 147  | 186 | 186 | 180 |
|                  | b         | 70   | 78           | 87   | 94  | 94  | 101 |
|                  | n         | 109  | 111          | 114  | 145 | 145 | 138 |
|                  | у         | 14.5 | 16           | 16   | 22  | 22  | 22  |
| Terminal for cor | nd. cross | 1    | 1            | 1    | 2.5 | 2.5 | 2.5 |
| section (mm²) m  | ninmax.   | -2.5 | <b>—</b> 2.5 | —2.5 | 6   | 6   | -6  |