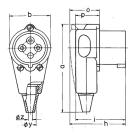

## Drawing

| 2 MB 45          | Amp.  | 16   |
|------------------|-------|------|
|                  | Poles | 4    |
| Dim. in mm       | а     | 129  |
|                  | b     | 58   |
|                  | h     | _    |
|                  | i     | 71   |
|                  | 0     | _    |
|                  | р     | 35   |
|                  | у     | 17.5 |
|                  | z     | 7    |
| Terminal for con | 1     |      |
| section (mm²) m  | -2.5  |      |