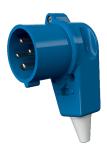

## **Angled plug** Part no. 891

- screw terminals
- nickel plated contacts
- with grommet especially suited for use with receptacles of the Cepex range

## Technical specifications

| Ampere                    | 16 A                   |
|---------------------------|------------------------|
| Poles                     | 4 p                    |
| Voltage                   | 230 V                  |
| Clock position            | 9 h                    |
| Hertz                     | 50-60 Hz               |
| Connection technology     | Screw terminals        |
| Contact                   | nickel plated contacts |
| Protection type           | IP 44                  |
| Weight                    | 138 g                  |
| Declaration of Conformity | EAC, CQC               |