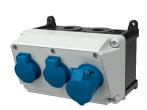

## **AMAXX®** receptacle combination

Part no. 910006

- pre-wired for installation
- enclosure and insert made of AMAPLAST

## **Technical specifications**

| CEE 16 A, 3 p, 230 V      | 1                                                           |
|---------------------------|-------------------------------------------------------------|
| SCHUKO® 16 A, 230 V       | 2                                                           |
| Connection / feeder cable | <ul> <li>for 1 cable up to 5 x 10 mm<sup>2</sup></li> </ul> |
| Protection type           | IP 44                                                       |
| Shutter                   | false                                                       |
| Enclosure material        | Plastic                                                     |
| Weight                    | 1326 g                                                      |
| Height                    | 130 mm                                                      |
| Width                     | 225 mm                                                      |
| Declaration of Conformity | EAC                                                         |