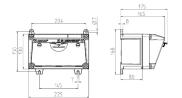

## Drawing

## Drawing 1 MB 531

Depth dimensions at various fittings.

| Receptacles        | Degrees | Depth  |   |
|--------------------|---------|--------|---|
| SCHUKO® 16A, 230 V | IP 44   | 175 mm | _ |
|                    | IP 67   | 194 mm |   |
| CEE 16A, 3p, 230V  | IP 44   | 204 mm |   |
|                    | IP 67   | 205 mm |   |
| CEE 16A, 5p, 400V  | IP 44   | 209 mm |   |
|                    | IP 67   | 213 mm |   |
| CEE 32A, 5p, 400V  | IP 44   | 221 mm |   |
|                    | IP 67   | 227 mm |   |
| CEE 63A, 5p, 400V  | IP 44   | 248 mm |   |
|                    | IP 67   | 248 mm |   |

IP 67 248 mm

Cable entries: closed for cut out. 2 x M 25 each on top and bottom, 2 x M 20 each on top and bottom for cut out.